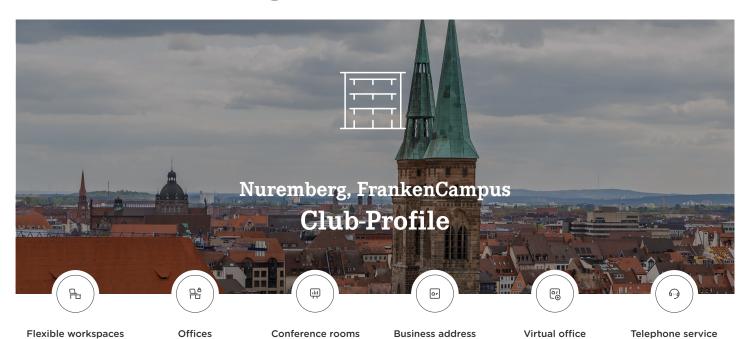

## FrankenCampus - Prime Südring Location

Our Nuremberg site is located in the FrankenCampus business park in the Südstadt area. Our modern premises provide everything you need for productive work. The inspirational conference rooms and fully equipped offices can be booked as needed. We also offer flexible workspaces. The lounge area and Club Café provide great opportunities for networking. We are also pleased to provide other office services such as the receiving and forwarding of incoming business mail or setting up a business address.

## Information

Address Frankenstr. 152

90461 Nuremberg, Germany

Opening hours Mon - Fri, 8:00 a.m. - 6:00 p.m.

or at any time with 24/7 access

Location & directions

The Frankenstrasse U-Bahn station is only a two-minute walk away, making the city center reachable within 10 minutes by public transportation and Central Station within eight minutes. Parking is available on site.