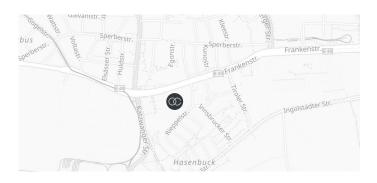

## Information

Address Frankenstr. 152

90461 Nuremberg, Germany

Opening hours Mon - Fri, 8:00 a.m. - 6:00 p.m.

or at any time with 24/7 access

Location & directions

The Frankenstrasse U-Bahn station is only a two-minute walk away, making the city center reachable within 10 minutes by public transportation and Central Station within eight minutes. Parking is available on site.